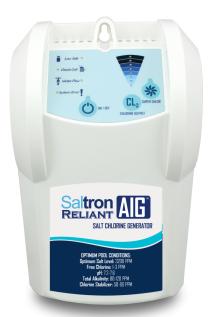

## **Control Panel Display:**

- Anti-UV tinted window keeps membrane switch out of sunlight and inclement weather .
- Super Chlor button enables 24 hour operation at full capacity.
- Low salt indicator light tells you when to add salt.
- Flow and Temperature sensor prolongs cell life and secures safe operation.
- LED lights indicate water conditions and system status.