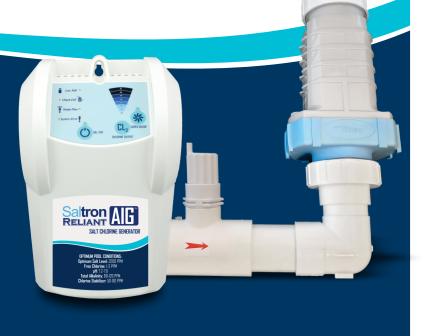

- Safely Sanitizes Your Pool Water Using your Existing Pump and Filter
- LED indicator lights with simple user interface push buttons
- Dependable Digital Technology for Years of Service

Electrolytic Cell comes with a Flow / Temp Sensor and all the necessary fittings.

## **Power Pack**