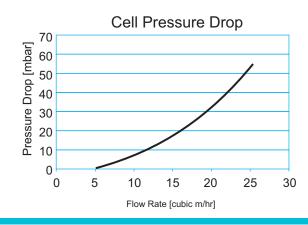

- Safely Sanitizes Your Pool Water Using your Existing Pump and Filter
- LED indicator lights with simple user interface push buttons
- Dependable Digital Technology for Years of Service

Electrolytic Cell comes with a Flow / Temp Sensor and all the necessary fittings.