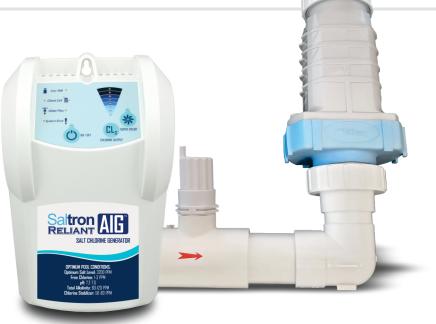

- Safely Sanitizes Your Pool Water Using your Existing Pump and Filter
- LED indicator lights with simple user interface push buttons
- Dependable Digital Technology for Years of Service

Electrolytic Cell comes with a Flow / Temp Sensor and all the necessary fittings.

## **Unique Features:**

- Comes with everything you need for in ground or above ground pool setup!
- Technologically Advanced switch-mode power supply provides smooth current to the cell.
- Easy Operation-Push button icons with LED indicators.
- 8 levels for chlorine production.
- Operates smoothly at wide salinity ranges of 2000-6000 ppm.
- Super size heat sink allows system to work at full capacity in extreme environmental temperatures.
- Continuous voltage supply to the cell even at lower output settings.
- Equipped with 110v plug for quick and easy installation.