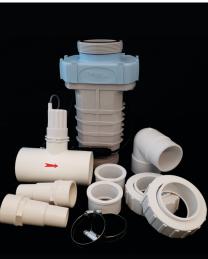

- Safely Sanitizes Your Pool Water Using your Existing Pump and Filter
- LED indicator lights with simple user interface push buttons
- Dependable Digital Technology for Years of Service

Electrolytic Cell comes with a Flow / Temp Sensor and all the necessary fittings.