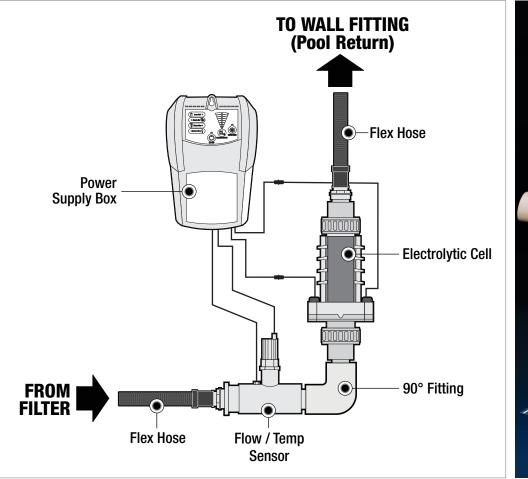

- Safely Sanitizes Your Pool Water Using your Existing Pump and Filter
- LED indicator lights with simple user interface push buttons
- Dependable Digital Technology for Years of Service

Electrolytic Cell comes with a Flow / Temp Sensor and all the necessary fittings.